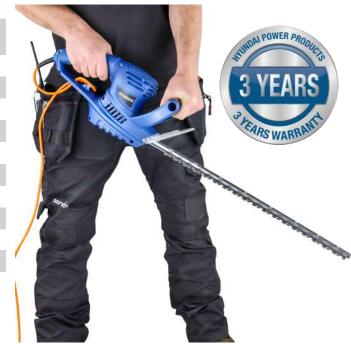

## **HYUNDAI HYHT550E**

## **ELECTRIC HEDGE TRIMMER**

Designed to provide impressive cutting power on shrubs and hedges, the HYHT550E is our most budget-friendly and easy-to-use corded electric hedge trimmer from Hyundai. The 51cm doubleaction blade will slice through all types of hedging up to 16mm in diameter, providing a clean cut every time.