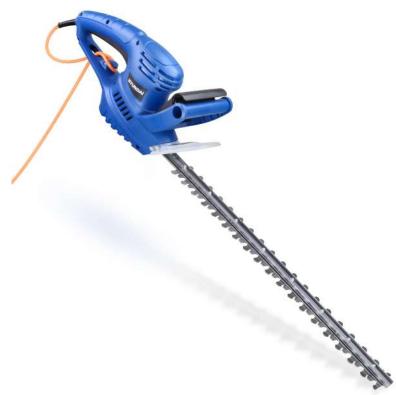

## **ELECTRIC HEDGE TRIMMER**

Designed to provide impressive cutting power on shrubs and hedges, the HYHT550E is our most budget-friendly and easy-to-use corded electric hedge trimmer from Hyundai. The 51cm doubleaction blade will slice through all types of hedging up to 16mm in diameter, providing a clean cut every time.