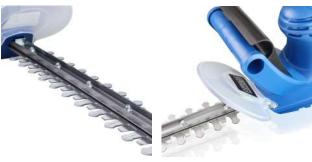

## **ELECTRIC HEDGE TRIMMER**

Designed to provide impressive cutting power on shrubs and hedges, the HYHT550E is our most budget-friendly and easy-to-use corded electric hedge trimmer from Hyundai. The 51cm doubleaction blade will slice through all types of hedging up to 16mm in diameter, providing a clean cut every time.